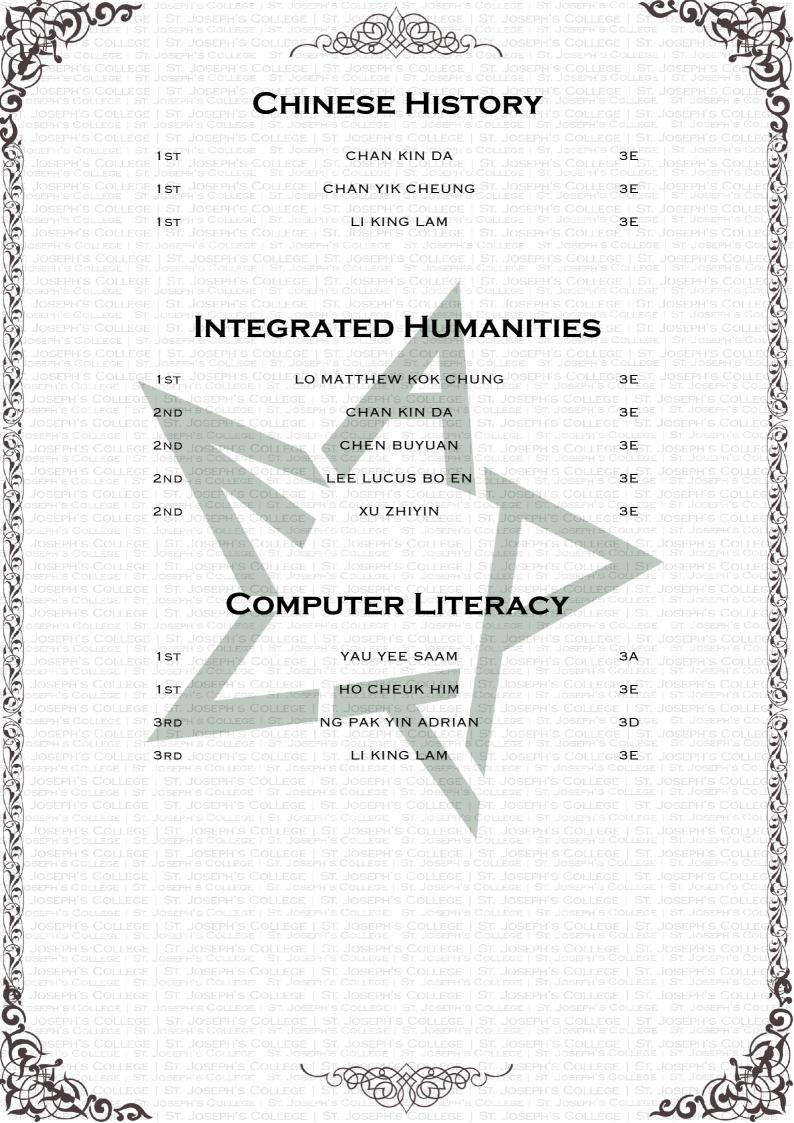

JO COLLEGE ST. JOSEPH'S COLEGE ST. JO COLLEGE ST. JOSEPH COLLEGE ST. JOSEPH

OSEPH'S COLLEGE**3E**ST. JOS GE | ST. JOSEPH'S COLLEGE | ST. JOS OSEPH'S COLLEGE | ST. JOS

EGE | ST. JOSEPH'S COLLEGE | ST. JOS EGE | ST. JOSEPH'S COLLEGE | S JOSEPH'S COLLEGE | S JOSEPH'S COLLEGE | ST. JOS EGE | ST. JOSEPH'S COLLEGE | S EGE | ST. JOSEPH'S COLLEGE | S EGE | ST. JOSEPH'S COLLEGE | S JOSEPH'S COLLEGE | ST. JOS EGE | ST. JOSEPH'S COLLEGE | S JOSEPH'S COLLEGE | ST. JOS

ST. JOSEPH'S COLLEGE | ST. JO OLLEGE | ST. JOSEPH'S COLLEGE | S ST. JOSEPH'S COLLEGE | ST. JO OLLEGE | ST. JOSEPH'S COLLEGE | S S OLLEGE | ST. JOSEPH'S COLLEGE | S OLLEGE | ST. JOSEPH'S COLLEGE | S

> JOSEPH'S COLLEGE | ST. J EGE | ST. JOSEPH'S COLLEGE | IDSEPH'S COLLEGE | ST. J EGE | ST. JOSEPH'S COLLEGE | IOSEPH'S COLLEGE | ST. J